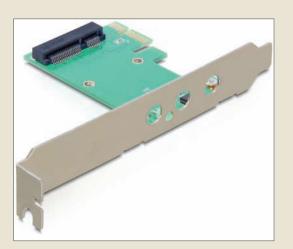

## Description

The Delock PCI Express card by Delock enables you to use a Mini PCI Express card in a PCI Express slot. Due to its three pre-punched RP-SMA sockets the card is most suitable for radio modules.

## **Specification**

- PCI Express card to Mini PCI Express
- PCI Express x1
- Installation up to 3 SMA antennas
- Voltage: 3.3 V / 5 V
- 3 x connection cable IPEX to RP-SMA
- 4 x fixing holes for half-size and full-size modules
- Metal cover to protect the module
- LED indicator
- OS independent, no driver installation required