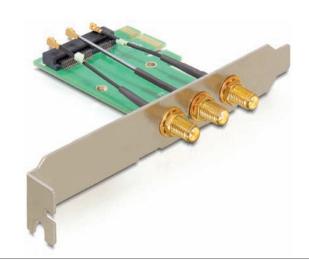

## Description

The Delock PCI Express card by Delock enables you to use a Mini PCI Express card in a PCI Express slot. Due to its three pre-punched RP-SMA sockets the card is most suitable for radio modules.

## **Specification**

- PCI Express card to Mini PCI Express
- PCI Express x1
- Installation up to 3 SMA antennas
- Voltage: 3.3 V / 5 V
- 3 x connection cable IPEX to RP-SMA
- 4 x fixing holes for half-size and full-size modules
- Metal cover to protect the module
- LED indicator
- OS independent, no driver installation required