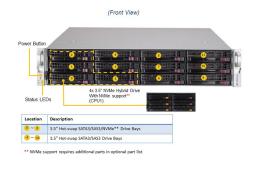

## **Key Features**

- Dual Socket P+ (LGA-4189) 3rd Gen Intel® Xeon® Scalable Processors;
- 16 ECC DDR4-3200: LRDIMM/RDIMM + 2 Intel® Optane™ Persistent Memory Dedicated Slots:
- 2x 10Gbe;
- 12x 3.5" hot-swap hybrid SATA/SAS drive bays (4 NVMe Hyprid Ports); 2 rear SATA 2.5" slots; onboard 1 M.2 NVMe;
- 3 heavy duty fans with optimal fan speed control; 1 Air Shroud;
- Broadcom® 3916 controller;