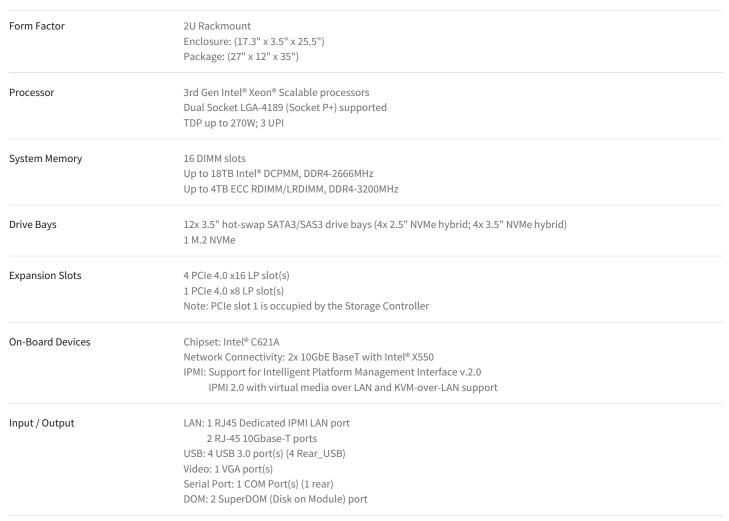

## **Key Features**

- Dual Socket P+ (LGA-4189) 3rd Gen Intel® Xeon® Scalable Processors;
- 16 ECC DDR4-3200: LRDIMM/RDIMM + 2 Intel® Optane™ Persistent Memory Dedicated Slots:
- 2x 10Gbe;
- 12x 3.5" hot-swap hybrid SATA/SAS drive bays (4 NVMe Hyprid Ports); 2 rear SATA 2.5" slots; onboard 1 M.2 NVMe;
- 3 heavy duty fans with optimal fan speed control; 1 Air Shroud;
- Broadcom® 3916 controller;