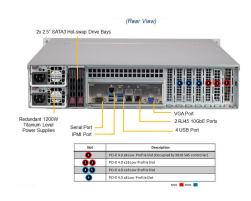

## **Key Features**

- Dual Socket P+ (LGA-4189) 3rd Gen Intel® Xeon® Scalable Processors;
- 16 ECC DDR4-3200: LRDIMM/RDIMM + 2 Intel® Optane™ Persistent Memory Dedicated Slots:
- 2x 10Gbe;
- 12x 3.5" hot-swap hybrid SATA/SAS drive bays (4 NVMe Hyprid Ports); 2 rear SATA 2.5" slots; onboard 1 M.2 NVMe;
- 3 heavy duty fans with optimal fan speed control; 1 Air Shroud;
- Broadcom® 3916 controller;

| System Cooling        | 3x 8cm heavy duty fan(s)                                    |
|-----------------------|-------------------------------------------------------------|
| Power Supply          | 1U 1200W/1000W Titanium Power Supply W/PMbus W76xL336xH40mm |
|                       | Dimension (W x H x L): 76 x 40 x 336 mm                     |
|                       | Output Type: 19 Pairs Gold Finger Connector                 |
| System BIOS           | BIOS Type: AMI 128MB SPI Flash EEPROM                       |
| Management            | SuperDoctor® 5; Watch Dog; NMI; SUM; IPMI 2.0               |
| PC Health Monitoring  | CPU: Monitors for CPU Cores, Chipset Voltages, Memory       |
|                       | 4+1 Phase-switching voltage regulator                       |
|                       | FAN: Fans with tachometer monitoring                        |
|                       | Status monitor for speed control                            |
|                       | Pulse Width Modulated (PWM) fan connectors                  |
|                       | Temperature: Monitoring for CPU and chassis environment     |
|                       | Thermal Control for fan connectors                          |
| Dimensions and Weight | Height: 3.5"                                                |
|                       | Width: 17.3"                                                |
|                       | Depth: 25.5"                                                |
|                       | Gross Weight: 61 lbs (27.7 kg)                              |
|                       | Net Weight: 34 lbs (15.4 kg)                                |
|                       | Packaging: 12" x 27" x 35"                                  |
|                       | Available Color: Black                                      |
| Operating Environment | ROHS: RoHS Compliant                                        |
|                       | Operating Temperature: 10°C ~ 35°C (50°F ~ 95°F)            |
|                       | Non-operating Temperature: -40°C to 60°C (-40°F to 140°F)   |
|                       | Operating Relative Humidity: 8% to 90% (Non-Condensing)     |
|                       | Non-operating Relative Humidity: 5% to 95% (Non-Condensing) |
| Motherboard           | Super X12DPi-NT6                                            |
| Chassis               | CSV-826BTS-R1K23LPBP2                                       |